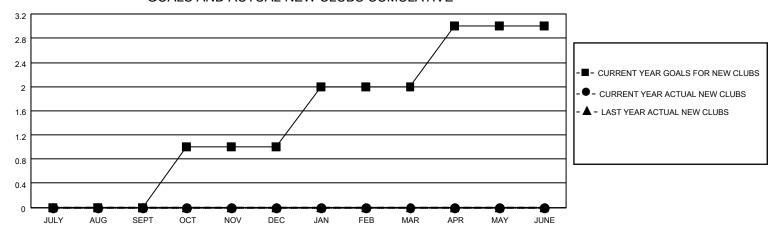

## District 27 E2

| Clubs RESULTS FOR 2021-2022 |   |   |   | Members RESULTS FOR 2021-2022 |    |    |    |
|-----------------------------|---|---|---|-------------------------------|----|----|----|
|                             |   |   |   |                               |    |    |    |
| JULY/AUG/SEPT               | 0 | 0 | 0 | JULY/AUG/SEPT                 | 25 | 52 | 12 |
| OCT/NOV/DEC                 | 1 | 0 | 0 | OCT/NOV/DEC                   | 25 | 27 | 21 |
| JAN/FEB/MAR                 | 1 | 0 | 0 | JAN/FEB/MAR                   | 25 | 20 | 24 |
| APR/MAY/JUNE                | 1 | 0 | 0 | APR/MAY/JUNE                  | 25 | 0  | 0  |

## GOALS AND ACTUAL NEW CLUBS CUMULATIVE

| DROPPED CLUBS: 0 |    | 23 CLUBS OF 45 ADDED 1 OR<br>MORE NEW MEMBERS | GENDER DISTRIBUTION                 |                                |  |
|------------------|----|-----------------------------------------------|-------------------------------------|--------------------------------|--|
|                  |    |                                               | MALE<br>FEMALE                      | 1,202 (73.43%)<br>435 (26.57%) |  |
| DROPPED MEMBERS  |    |                                               | NON BINARY PREFER NOT TO ANSWER     | 0 (0.00%)                      |  |
| DECEASED         | 14 |                                               | THE ENTION TO ANSWER                | 0 (0.0070)                     |  |
| CLUB CANCELLED   | 0  | CLICK HERE FOR CUMULATIVE                     | TOTAL FAMILY UNIT MEMBERS           | 3 284                          |  |
| OTHER            | 43 | MEMBERSHIP DATA                               |                                     |                                |  |
| TOTAL            | 57 |                                               | FAMILY MEMBERS PAYING HALF DUES 144 |                                |  |
|                  |    |                                               |                                     |                                |  |