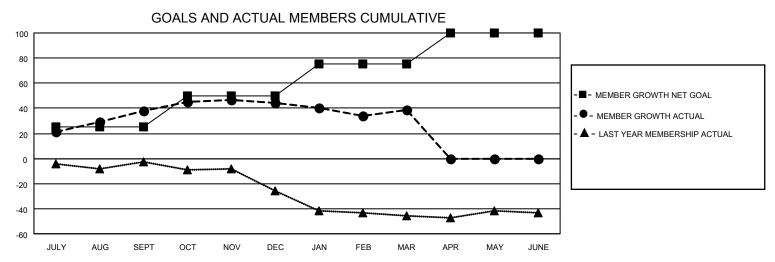

## District 27 E2

| Clubs RESULTS FOR 2021-2022 |   |   |   | Members RESULTS FOR 2021-2022 |    |    |    |
|-----------------------------|---|---|---|-------------------------------|----|----|----|
|                             |   |   |   |                               |    |    |    |
| JULY/AUG/SEPT               | 0 | 0 | 0 | JULY/AUG/SEPT                 | 25 | 52 | 12 |
| OCT/NOV/DEC                 | 1 | 0 | 0 | OCT/NOV/DEC                   | 25 | 27 | 21 |
| JAN/FEB/MAR                 | 1 | 0 | 0 | JAN/FEB/MAR                   | 25 | 20 | 24 |
| APR/MAY/JUNE                | 1 | 0 | 0 | APR/MAY/JUNE                  | 25 | 0  | 0  |

## GOALS AND ACTUAL NEW CLUBS CUMULATIVE

| DROPPED CLUBS: 0 |    | 23 CLUBS OF 45 ADDED 1 OR<br>MORE NEW MEMBERS | GENDER DISTRIBUTION                 |                                |  |
|------------------|----|-----------------------------------------------|-------------------------------------|--------------------------------|--|
|                  |    |                                               | MALE<br>FEMALE                      | 1,202 (73.43%)<br>435 (26.57%) |  |
| DROPPED MEMBERS  |    |                                               | NON BINARY PREFER NOT TO ANSWER     | 0 (0.00%)                      |  |
| DECEASED         | 14 |                                               | THE ENTION TO ANSWER                | 0 (0.0070)                     |  |
| CLUB CANCELLED   | 0  | CLICK HERE FOR CUMULATIVE                     | TOTAL FAMILY UNIT MEMBERS           | 3 284                          |  |
| OTHER            | 43 | MEMBERSHIP DATA                               |                                     |                                |  |
| TOTAL            | 57 |                                               | FAMILY MEMBERS PAYING HALF DUES 144 |                                |  |
|                  |    |                                               |                                     |                                |  |